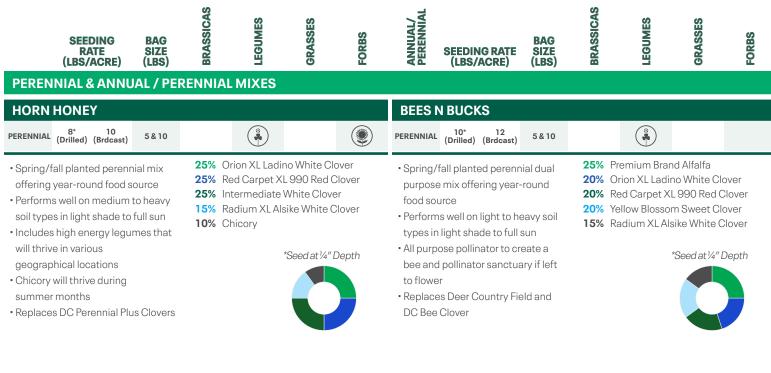

## DEER CREEK® SEED

| SEED<br>BY DLF<br>SEEDING BAG                                                                                                                                                                                                                                                                                                                                                    | BRASSICAS                                                                                                                      | LEGUMES<br>GRASSES                                                                                                                                             | ŝ                                                | ANNUAL/<br>PERENNIAL                                                                                 |                                                                                                                                                                                                                                             | BAG                                                           | BRASSICAS                                                            | LEGUMES                                                                                                                                             | GRASSES                                                       | ş                             |  |
|----------------------------------------------------------------------------------------------------------------------------------------------------------------------------------------------------------------------------------------------------------------------------------------------------------------------------------------------------------------------------------|--------------------------------------------------------------------------------------------------------------------------------|----------------------------------------------------------------------------------------------------------------------------------------------------------------|--------------------------------------------------|------------------------------------------------------------------------------------------------------|---------------------------------------------------------------------------------------------------------------------------------------------------------------------------------------------------------------------------------------------|---------------------------------------------------------------|----------------------------------------------------------------------|-----------------------------------------------------------------------------------------------------------------------------------------------------|---------------------------------------------------------------|-------------------------------|--|
| RATE SIZE<br>(LBS/ACRE) (LBS)                                                                                                                                                                                                                                                                                                                                                    | BRAS                                                                                                                           | LEGL<br>GRA                                                                                                                                                    | FORBS                                            | ANN<br>PERE                                                                                          | SEEDING RATE<br>(LBS/ACRE)                                                                                                                                                                                                                  | SIZE<br>(LBS)                                                 | BRAS                                                                 | LEGU                                                                                                                                                | GRA                                                           | FORBS                         |  |
| PERENNIAL & ANNUAL / P                                                                                                                                                                                                                                                                                                                                                           | ERENNIAL M                                                                                                                     | <b>MIXES</b>                                                                                                                                                   |                                                  |                                                                                                      |                                                                                                                                                                                                                                             |                                                               |                                                                      |                                                                                                                                                     |                                                               |                               |  |
| PREMIUM WHITE CLOVER                                                                                                                                                                                                                                                                                                                                                             | S                                                                                                                              |                                                                                                                                                                |                                                  | NO-TILL WILDLIFE CLOVER                                                                              |                                                                                                                                                                                                                                             |                                                               |                                                                      |                                                                                                                                                     |                                                               |                               |  |
| PERENNIAL 8* 10<br>(Drilled) (Brdcast) 5 & 10                                                                                                                                                                                                                                                                                                                                    |                                                                                                                                |                                                                                                                                                                |                                                  | PERENNIA                                                                                             | L 15* 20-25<br>(Drilled) (Brdcast)                                                                                                                                                                                                          | 5 & 10                                                        |                                                                      |                                                                                                                                                     |                                                               |                               |  |
| <ul> <li>Spring/fall/frost planted perennial<br/>mix offering year-round food source</li> <li>Performs well on medium to heavy<br/>soil types in moderate shade to<br/>full sun</li> <li>Includes high energy legumes that<br/>will thrive in various geographical<br/>locations</li> <li>White clovers will fill in areas of<br/>overgraze due to stolon root syster</li> </ul> | e 25% Duto<br>25% Orior<br>25% Inter                                                                                           | um XL Alsike Whit<br>ch White Clover<br>n XL Ladino White<br>rmediate White Clo<br>*Seed at 3                                                                  | Clover<br>over                                   | mix off<br>• Perform<br>soil typ<br>• Balanc<br>legume<br>geogra<br>• Easy to<br>prepara<br>• Replac | /fall/frost planted p<br>ering year-round for<br>ns well on medium t<br>es in light shade to<br>e of high energy gra<br>es that will thrive in v<br>phical locations<br>establish with mini<br>ation<br>es DC Wildlife Clove<br>ulider Plus | od source<br>to heavy<br>full sun<br>asses/<br>various<br>mal | 15% F<br>15% M<br>15% C<br>15% C<br>15% C                            | ntermediate<br>Radium XL Al<br>Med Red Clo <sup>,</sup><br>Drion XL Ladi<br>Dutch White<br>Coldsnap® Ar<br>High Sugar Pi                            | sike White C<br>ver<br>no White Clo<br>Clover<br>nnual Ryegra | lover<br>over<br>oss<br>grass |  |
| LOGGERS TRAIL MIX           PERENNIAL         20* 25<br>(Drilled) (Brdcast)         25                                                                                                                                                                                                                                                                                           |                                                                                                                                |                                                                                                                                                                |                                                  | ANNUAL/                                                                                              | IG GREENS ELI<br>40* 50<br>L (Drilled) (Brdcast)                                                                                                                                                                                            | <b>TE</b><br>25                                               |                                                                      |                                                                                                                                                     |                                                               |                               |  |
| <ul> <li>Spring/fall planted perennial mix<br/>quick to establish and<br/>produce cover</li> <li>Performs well on light to heavy soil<br/>types in light shade to full sun</li> <li>Will persist in low-fertility, acidic, o<br/>wet soils and areas with<br/>minimal sunlight</li> <li>Replaces Deer Country Trail Mix</li> </ul>                                               | 15%         Cold           15%         Orion           10%         Radi           10%         Cree           10%         Inter | grazer XL Tall Fesc<br>Isnap® Annual Rye<br>n XL Ladino White<br>um XL Alsike Whit<br>eping Red Fescue<br>mediate White Clu<br>Sugar Perennial F<br>*Seed at } | egrass<br>Clover<br>e Clover<br>over<br>Ryegrass | annual<br>multi-y<br>• Perforr<br>types in<br>• Multipl                                              | ring/summer/fall p<br>/perennial mix offer<br>ear food source<br>ns well on light to he<br>n light shade to full s<br>e species for maxim<br>g quality & protects s<br>t loss                                                               | ring<br>eavy soil<br>sun<br>num                               | 10% E<br>10% F<br>10% F<br>10% I<br>10% N<br>10% F<br>10% S<br>10% C | Balansa Clov<br>Buckwheat<br>Rapeseed<br>Forage Soybe<br>ntermediate<br>Med Red Clov<br>Peredovik Bla<br>Sunn Hemp<br>Green Sugar S<br>Fetrabana XL | ean<br>White Clove<br>ver<br>ck Sunflowe<br>orghum Suda       | r<br>Ingrass<br>rass          |  |
| ANNUAL MIXES                                                                                                                                                                                                                                                                                                                                                                     |                                                                                                                                |                                                                                                                                                                |                                                  |                                                                                                      |                                                                                                                                                                                                                                             |                                                               |                                                                      |                                                                                                                                                     |                                                               |                               |  |
| QUAD PRO BEAN                                                                                                                                                                                                                                                                                                                                                                    |                                                                                                                                |                                                                                                                                                                |                                                  | SAND                                                                                                 | Y SURE SHOT                                                                                                                                                                                                                                 |                                                               |                                                                      |                                                                                                                                                     |                                                               |                               |  |
| ANNUAL 40* 50 25 (Drilled) (Brdcast)                                                                                                                                                                                                                                                                                                                                             |                                                                                                                                |                                                                                                                                                                |                                                  | ANNUAL                                                                                               | 25* 35<br>(Drilled) (Brdcast)                                                                                                                                                                                                               | 25                                                            |                                                                      |                                                                                                                                                     |                                                               |                               |  |
| <ul> <li>Spring/fall planted annual</li> <li>Performs well on light to heavy soil<br/>types in light shade to full sun</li> <li>Fast growing, high protein mix with<br/>forage and vining soybeans</li> <li>Matures in approximately 60 days</li> </ul>                                                                                                                          | 15% Labla<br>15% Cow                                                                                                           |                                                                                                                                                                | ieties                                           | planted<br>• Formul<br>and dry                                                                       | ring/summer/fall<br>d annual<br>ated to persist in lig<br>vland soil conditions<br>s deer and other<br>vildlife                                                                                                                             |                                                               | <b>30%</b> F<br><b>20%</b> E<br><b>10%</b> E                         | Peredovik Bla<br>Forage Soybe<br>Buckwheat<br>Berseem Clo<br>Winfred Forag                                                                          | ean<br>/er                                                    | r                             |  |
| 21                                                                                                                                                                                                                                                                                                                                                                               |                                                                                                                                | *Seed at                                                                                                                                                       | 1"Depth                                          |                                                                                                      |                                                                                                                                                                                                                                             |                                                               |                                                                      |                                                                                                                                                     | *Seed at ½" [                                                 | Depth                         |  |